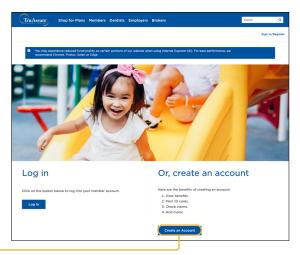

## To register for the TruAssure Member Portal, you need to:

Go to TruAssure.com and select Members.

## 2) Click Create an Account.

## Complete the online registration.

- **3a.** Enter the primary member's first and last name. The name must appear exactly as you entered during enrollment; e.g., "Bob" may be "Robert".
- **3b.** Create a user ID. Upper and lower case letter, numbers, hyphen or dash, underscore, @ and + are the only characters allowed in the user ID.
- **3c.** Enter the primary member's date of birth.
- **3d.** Enter and confirm the primary member's email address.