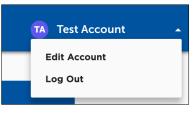

Changing or adding a new payment method member portal is easy! In the portal, click on name and select <u>Edit Account</u>. In <u>Payment and Invoices</u>, you will be able to update your current payment method or add a new one.