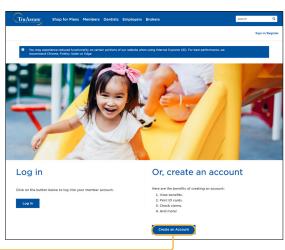

1) Go to <u>TruAssure.com</u> and select <u>Members.</u>

2 Click Create an Account.

- 3 Complete the online registration.
  - **3a.** Enter the primary member's first and last name. The name must appear exactly as you entered during enrollment; e.g., "Bob" may be "Robert".
  - **3b.** Create a user ID. Upper and lower case letter, numbers, hyphen or dash, underscore, @ and + are the only characters allowed in the user ID.
  - **3c.** Enter the primary member's date of birth.
  - **3d.** Enter and confirm the primary member's email address.
  - **3e.** Enter the primary member's ID. Member IDs are listed on the TruAssure ID card.
- 4 Upon registration, you will receive an email with your username and temporary password to log in.

  After sign in, you will be prompted to update your password.

TruAssure

Registration

Once signed in, your member dashboard gives you quick access to your benefits as well as your covered dependents' benefits information, in addition to other information including deductibles, maximums, claims activity and number of cleaning visits available. You will also be able to find a dentist, access additional forms and resources, sign up to receive electronic EOBs, and access EOB history.