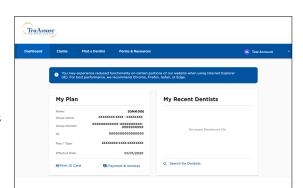

  After sign in, you will be prompted to update your password.

TruAssure

Registration

Once signed in, your member dashboard gives you quick access to your benefits as well as your covered dependents' benefits information, in addition to other information including deductibles, maximums, claims activity and number of cleaning visits available. You will also be able to find a dentist, access additional forms and resources, sign up to receive electronic EOBs, and access EOB history.